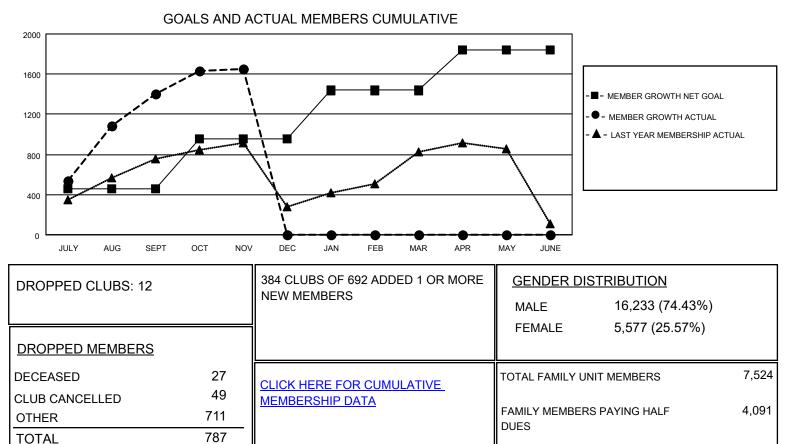

## LOCATION: INDIA

GMT: OPEN

**GMT CA** 6 - I

| Clubs                 |               |           |               | Members               |                        |                         |                                                    |
|-----------------------|---------------|-----------|---------------|-----------------------|------------------------|-------------------------|----------------------------------------------------|
| RESULTS FOR 2023-2024 |               |           |               | RESULTS FOR 2023-2024 |                        |                         |                                                    |
| QUARTER               | NEW CLUB GOAL | NEW CLUBS | DROPPED CLUBS | QUARTER               | BER GROWTH NET<br>GOAL | MEMBER GROWTH<br>ACTUAL | DROPPED<br>MEMBERS ACTUAI<br>(including transfers) |
| JULY/AUG/SEPT         | 27            | 26        | 12            | JULY/AUG/SEPT         | 458                    | 2,018                   | 550                                                |
| OCT/NOV/DEC           | 0             | 3         | 0             | OCT/NOV/DEC           | 500                    | 508                     | 237                                                |
| JAN/FEB/MAR           | 24            | 0         | 0             | JAN/FEB/MAR           | 480                    | 0                       | 0                                                  |
| APR/MAY/JUNE          | 9             | 0         | 0             | APR/MAY/JUNE          | 405                    | 0                       | 0                                                  |