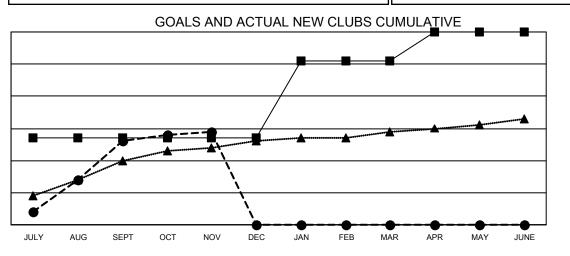

## LOCATION: INDIA

GMT: OPEN

**GMT CA** 6 - I

| Clubs                 |               |           |               | Members               |                        |                         |                                                    |
|-----------------------|---------------|-----------|---------------|-----------------------|------------------------|-------------------------|----------------------------------------------------|
| RESULTS FOR 2023-2024 |               |           |               | RESULTS FOR 2023-2024 |                        |                         |                                                    |
| QUARTER               | NEW CLUB GOAL | NEW CLUBS | DROPPED CLUBS | QUARTER               | BER GROWTH NET<br>GOAL | MEMBER GROWTH<br>ACTUAL | DROPPED<br>MEMBERS ACTUAI<br>(including transfers) |
| JULY/AUG/SEPT         | 27            | 26        | 12            | JULY/AUG/SEPT         | 458                    | 2,018                   | 550                                                |
| OCT/NOV/DEC           | 0             | 3         | 0             | OCT/NOV/DEC           | 500                    | 508                     | 237                                                |
| JAN/FEB/MAR           | 24            | 0         | 0             | JAN/FEB/MAR           | 480                    | 0                       | 0                                                  |
| APR/MAY/JUNE          | 9             | 0         | 0             | APR/MAY/JUNE          | 405                    | 0                       | 0                                                  |

- CURRENT YEAR ACTUAL NEW CLUBS

▲ - LAST YEAR ACTUAL NEW CLUBS

© Copyright 2023, Lions Clubs International, All Rights Reserved.